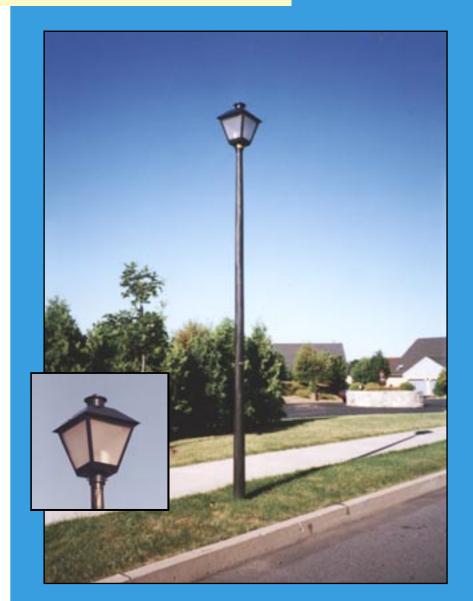

## TRADITIONAL

| LUMINAIRE:       | Traditional, black                                                                          |
|------------------|---------------------------------------------------------------------------------------------|
| LAMP SIZE:       | 5,800 lumen (70 watt) or<br>9,500 lumen (100 watt)                                          |
| LAMP TYPE:       | High-pressure sodium                                                                        |
| POLE:            | Black fiberglass, round,<br>14 feet above ground,<br>directly embedded 3 feet in the ground |
| ALTERNATE POLE:  | 14 foot round black steel or<br>spun aluminum, or<br>11 or 13 foot black boulevard          |
| ELECTRIC SUPPLY: | Underground                                                                                 |
| RATE:            | Low-mount underground,<br>high-pressure sodium (SHS)                                        |

TRADITIONAL